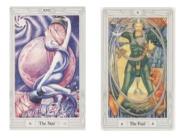

# (5). Transit Sun enters AQUARIUS – 20<sup>th</sup>. January

Tarot Key 17: THE STAR (Aquarius) & Key 0: THE FOOL (Uranus)