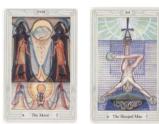

# (6). Transit Sun enters PISCES – 19<sup>th</sup>. February

Tarot Key 18: THE MOON (Pisces) & Key 12: THE HANGED MAN (Neptune)