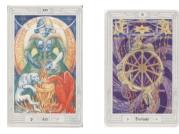

# (2). Transit Sun enters SCORPIO – 23<sup>rd</sup>. October

Tarot Key 13: DEATH (Scorpio) & Key 20: THE AEON or JUDGMENT (Pluto)

(3). Transit Sun enters SAGITTARIUS – 22<sup>nd</sup>. November

Tarot Key 14: ART or TEMPERANCE (Sagittarius) & Key 10: WHEEL OF FORTUNE (Jupiter)