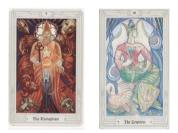

#### Tarot Key 5. THE HIEROPHANT (Taurus) & Key 3: THE EMPRESS (Venus)

#### (9). Transit Sun enters GEMINI – 21<sup>st</sup>. May

Tarot Key 6: THE LOVERS (Gemini) & Key 1: THE MAGUS/MAGICIAN (Mercury)