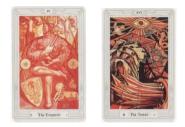

#### Tarot Key 4: THE EMPEROR (Aries) & Key 16: THE TOWER (Mars)

### (1). Transit Sun enters LIBRA – 23<sup>rd</sup>. September

Tarot Key 8: ADJUSTMENT (Libra) & Key 3: THE EMPRESS (Venus)