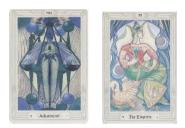

### (1). Transit Sun enters LIBRA – 23<sup>rd</sup>. September

Tarot Key 8: ADJUSTMENT (Libra) & Key 3: THE EMPRESS (Venus)